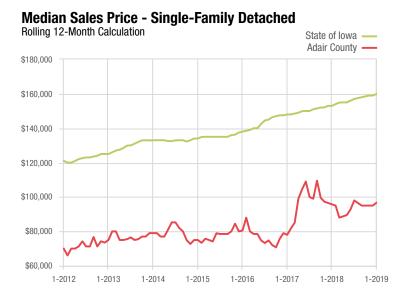

## **Adair County**

| Single-Family Detached          |          | January   |          |             | <b>Year to Date</b> |          |
|---------------------------------|----------|-----------|----------|-------------|---------------------|----------|
| Key Metrics                     | 2018     | 2019      | % Change | Thru 1-2018 | Thru 1-2019         | % Change |
| New Listings                    | 8        | 0         | - 100.0% | 8           | 0                   | - 100.0% |
| Pending Sales                   | 2        | 8         | + 300.0% | 2           | 8                   | + 300.0% |
| Closed Sales                    | 3        | 6         | + 100.0% | 3           | 6                   | + 100.0% |
| Days on Market Until Sale       | 102      | 30        | - 70.6%  | 102         | 30                  | - 70.6%  |
| Median Sales Price*             | \$67,000 | \$114,250 | + 70.5%  | \$67,000    | \$114,250           | + 70.5%  |
| Average Sales Price*            | \$71,667 | \$106,750 | + 49.0%  | \$71,667    | \$106,750           | + 49.0%  |
| Percent of List Price Received* | 85.4%    | 93.6%     | + 9.6%   | 85.4%       | 93.6%               | + 9.6%   |
| Inventory of Homes for Sale     | 22       | 19        | - 13.6%  |             | _                   | _        |
| Months Supply of Inventory      | 4.7      | 3.1       | - 34.0%  |             |                     |          |