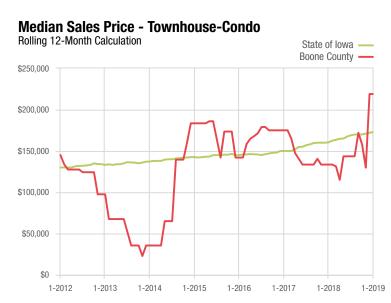

| Townhouse-Condo                 |      | January |          |             | Year to Date |          |
|---------------------------------|------|---------|----------|-------------|--------------|----------|
| Key Metrics                     | 2018 | 2019    | % Change | Thru 1-2018 | Thru 1-2019  | % Change |
| New Listings                    | 0    | 1       | _        | 0           | 1            |          |
| Pending Sales                   | 0    | 0       | 0.0%     | 0           | 0            | 0.0%     |
| Closed Sales                    | 0    | 0       | 0.0%     | 0           | 0            | 0.0%     |
| Days on Market Until Sale       |      |         | _        |             | _            | _        |
| Median Sales Price*             |      |         | _        |             | _            |          |
| Average Sales Price*            | _    |         | _        |             | _            | _        |
| Percent of List Price Received* |      |         | _        |             | _            |          |
| Inventory of Homes for Sale     | 0    | 3       | _        |             | _            | _        |
| Months Supply of Inventory      | _    | 2.0     | _        |             |              |          |

A rolling 12-month calculation represents the current month and the 11 months prior in a single data point. If no activity occurred during a month, the line extends to the next available data point.