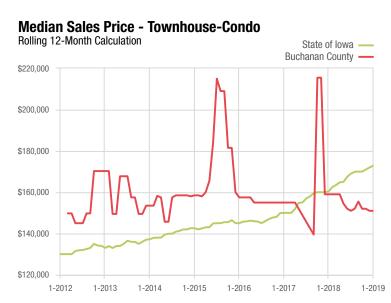

A rolling 12-month calculation represents the current month and the 11 months prior in a single data point. If no activity occurred during a month, the line extends to the next available data point.