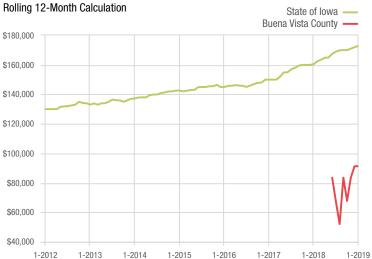

## Median Sales Price - Townhouse-Condo

A rolling 12-month calculation represents the current month and the 11 months prior in a single data point. If no activity occurred during a month, the line extends to the next available data point.