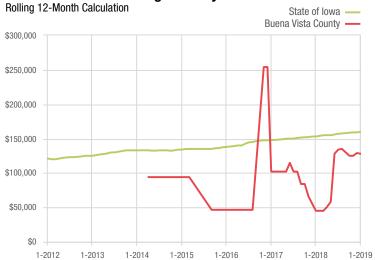

0.0%     |  |
| Days on Market Until Sale       |         |      | —        |              |             |          |  |
| Median Sales Price*             |         |      | —        |              |             |          |  |
| Average Sales Price*            |         |      | —        |              |             |          |  |
| Percent of List Price Received* |         |      | —        |              |             |          |  |
| Inventory of Homes for Sale     | 0       | 4    | —        |              |             |          |  |
| Months Supply of Inventory      |         | 1.8  | _        |              |             |          |  |

\* Does not account for seller concessions; % Change may be extreme due to small sample size.

## Median Sales Price - Single-Family Detached



## Median Sales Price - Townhouse-Condo



A rolling 12-month calculation represents the current month and the 11 months prior in a single data point. If no activity occurred during a month, the line extends to the next available data point.