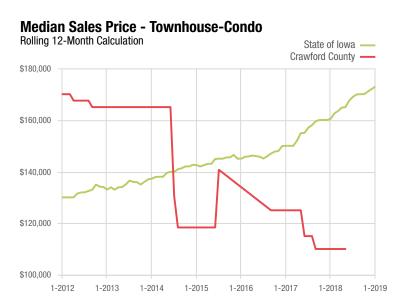

| Townhouse-Condo                 |      | January |          |             | Year to Date |          |  |  |
|---------------------------------|------|---------|----------|-------------|--------------|----------|--|--|
| Key Metrics                     | 2018 | 2019    | % Change | Thru 1-2018 | Thru 1-2019  | % Change |  |  |
| New Listings                    | 0    | 0       | 0.0%     | 0           | 0            | 0.0%     |  |  |
| Pending Sales                   | 0    | 0       | 0.0%     | 0           | 0            | 0.0%     |  |  |
| Closed Sales                    | 0    | 0       | 0.0%     | 0           | 0            | 0.0%     |  |  |
| Days on Market Until Sale       | _    | _       | _        |             | _            | _        |  |  |
| Median Sales Price*             |      |         | _        |             |              |          |  |  |
| Average Sales Price*            | _    |         | _        |             | _            | _        |  |  |
| Percent of List Price Received* |      |         | _        |             |              |          |  |  |
| Inventory of Homes for Sale     | 0    | 2       | _        |             | _            | _        |  |  |
| Months Supply of Inventory      | _    |         | _        |             | _            |          |  |  |

A rolling 12-month calculation represents the current month and the 11 months prior in a single data point. If no activity occurred during a month, the line extends to the next available data point.