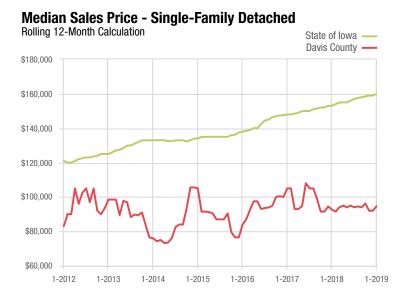

## **Davis County**

| Single-Family Detached          |           | January   |          |             | Year to Date |          |
|---------------------------------|-----------|-----------|----------|-------------|--------------|----------|
| Key Metrics                     | 2018      | 2019      | % Change | Thru 1-2018 | Thru 1-2019  | % Change |
| New Listings                    | 7         | 7         | 0.0%     | 7           | 7            | 0.0%     |
| Pending Sales                   | 3         | 3         | 0.0%     | 3           | 3            | 0.0%     |
| Closed Sales                    | 3         | 2         | - 33.3%  | 3           | 2            | - 33.3%  |
| Days on Market Until Sale       | 116       | 113       | - 2.6%   | 116         | 113          | - 2.6%   |
| Median Sales Price*             | \$46,000  | \$117,500 | + 155.4% | \$46,000    | \$117,500    | + 155.4% |
| Average Sales Price*            | \$114,333 | \$117,500 | + 2.8%   | \$114,333   | \$117,500    | + 2.8%   |
| Percent of List Price Received* | 89.1%     | 88.1%     | - 1.1%   | 89.1%       | 88.1%        | - 1.1%   |
| Inventory of Homes for Sale     | 17        | 18        | + 5.9%   |             | _            | _        |
| Months Supply of Inventory      | 4.3       | 4.0       | - 7.0%   |             |              | _        |