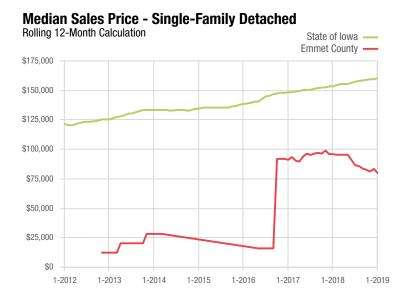

## **Emmet County**

| Single-Family Detached          | January  |          |          | Year to Date |             |          |  |
|---------------------------------|----------|----------|----------|--------------|-------------|----------|--|
| Key Metrics                     | 2018     | 2019     | % Change | Thru 1-2018  | Thru 1-2019 | % Change |  |
| New Listings                    | 6        | 4        | - 33.3%  | 6            | 4           | - 33.3%  |  |
| Pending Sales                   | 1        | 7        | + 600.0% | 1            | 7           | + 600.0% |  |
| Closed Sales                    | 1        | 6        | + 500.0% | 1            | 6           | + 500.0% |  |
| Days on Market Until Sale       | 89       | 92       | + 3.4%   | 89           | 92          | + 3.4%   |  |
| Median Sales Price*             | \$72,000 | \$51,500 | - 28.5%  | \$72,000     | \$51,500    | - 28.5%  |  |
| Average Sales Price*            | \$72,000 | \$53,200 | - 26.1%  | \$72,000     | \$53,200    | - 26.1%  |  |
| Percent of List Price Received* | 92.9%    | 88.6%    | - 4.6%   | 92.9%        | 88.6%       | - 4.6%   |  |
| Inventory of Homes for Sale     | 40       | 28       | - 30.0%  |              | _           |          |  |
| Months Supply of Inventory      | 5.9      | 4.7      | - 20.3%  |              |             |          |  |