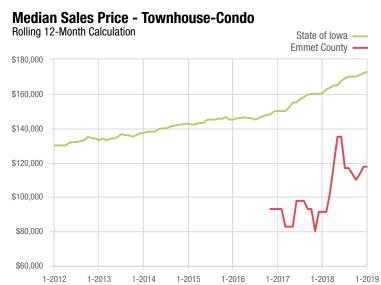

| Townhouse-Condo                 |      | January |          |             | Year to Date |          |  |  |
|---------------------------------|------|---------|----------|-------------|--------------|----------|--|--|
| Key Metrics                     | 2018 | 2019    | % Change | Thru 1-2018 | Thru 1-2019  | % Change |  |  |
| New Listings                    | 3    | 1       | - 66.7%  | 3           | 1            | - 66.7%  |  |  |
| Pending Sales                   | 0    | 0       | 0.0%     | 0           | 0            | 0.0%     |  |  |
| Closed Sales                    | 0    | 0       | 0.0%     | 0           | 0            | 0.0%     |  |  |
| Days on Market Until Sale       |      |         | _        |             |              |          |  |  |
| Median Sales Price*             |      |         | _        |             |              |          |  |  |
| Average Sales Price*            | _    |         | _        |             |              |          |  |  |
| Percent of List Price Received* |      |         | _        |             |              |          |  |  |
| Inventory of Homes for Sale     | 6    | 11      | + 83.3%  |             | _            |          |  |  |
| Months Supply of Inventory      | 4.2  | 5.0     | + 19.0%  |             |              |          |  |  |