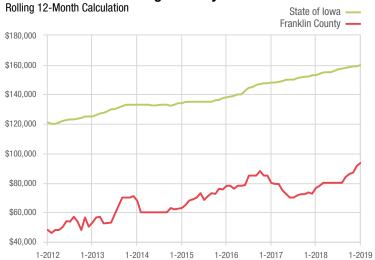

#### Median Sales Price - Single-Family Detached

#### Median Sales Price - Townhouse-Condo

A rolling 12-month calculation represents the current month and the 11 months prior in a single data point. If no activity occurred during a month, the line extends to the next available data point.