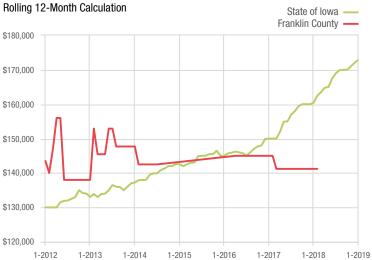

#### Median Sales Price - Townhouse-Condo

A rolling 12-month calculation represents the current month and the 11 months prior in a single data point. If no activity occurred during a month, the line extends to the next available data point.