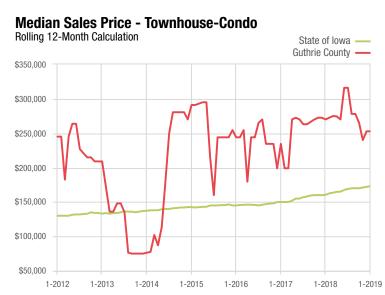

| Townhouse-Condo                 |      | January |          |             | Year to Date |          |
|---------------------------------|------|---------|----------|-------------|--------------|----------|
| Key Metrics                     | 2018 | 2019    | % Change | Thru 1-2018 | Thru 1-2019  | % Change |
| New Listings                    | 0    | 1       | _        | 0           | 1            |          |
| Pending Sales                   | 0    | 0       | 0.0%     | 0           | 0            | 0.0%     |
| Closed Sales                    | 0    | 0       | 0.0%     | 0           | 0            | 0.0%     |
| Days on Market Until Sale       |      | _       | _        |             |              | _        |
| Median Sales Price*             |      |         | _        |             |              |          |
| Average Sales Price*            | _    |         | _        |             | _            | _        |
| Percent of List Price Received* |      |         | _        |             |              |          |
| Inventory of Homes for Sale     | 4    | 3       | - 25.0%  |             | _            | _        |
| Months Supply of Inventory      | 2.8  | 2.0     | - 28.6%  |             |              | _        |

<sup>\*</sup> Does not account for seller concessions; % Change may be extreme due to small sample size.

A rolling 12-month calculation represents the current month and the 11 months prior in a single data point. If no activity occurred during a month, the line extends to the next available data point.