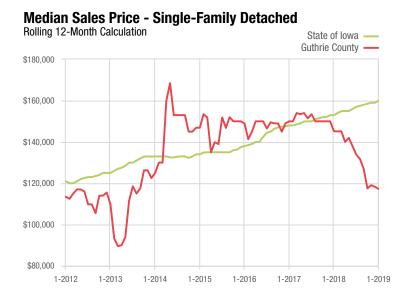

## **Guthrie County**

| Single-Family Detached          | January   |          |          | Year to Date |             |          |  |
|---------------------------------|-----------|----------|----------|--------------|-------------|----------|--|
| Key Metrics                     | 2018      | 2019     | % Change | Thru 1-2018  | Thru 1-2019 | % Change |  |
| New Listings                    | 8         | 9        | + 12.5%  | 8            | 9           | + 12.5%  |  |
| Pending Sales                   | 8         | 10       | + 25.0%  | 8            | 10          | + 25.0%  |  |
| Closed Sales                    | 10        | 6        | - 40.0%  | 10           | 6           | - 40.0%  |  |
| Days on Market Until Sale       | 143       | 89       | - 37.8%  | 143          | 89          | - 37.8%  |  |
| Median Sales Price*             | \$121,950 | \$70,250 | - 42.4%  | \$121,950    | \$70,250    | - 42.4%  |  |
| Average Sales Price*            | \$155,030 | \$94,833 | - 38.8%  | \$155,030    | \$94,833    | - 38.8%  |  |
| Percent of List Price Received* | 90.6%     | 87.4%    | - 3.5%   | 90.6%        | 87.4%       | - 3.5%   |  |
| Inventory of Homes for Sale     | 60        | 61       | + 1.7%   |              | _           |          |  |
| Months Supply of Inventory      | 5.3       | 4.4      | - 17.0%  |              |             |          |  |

<sup>\*</sup> Does not account for seller concessions; % Change may be extreme due to small sample size.

A rolling 12-month calculation represents the current month and the 11 months prior in a single data point. If no activity occurred during a month, the line extends to the next available data point.