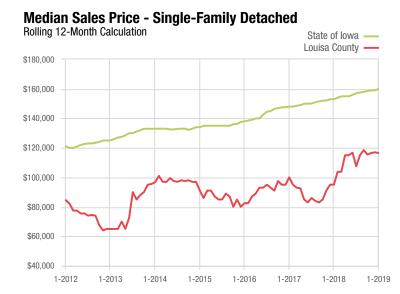

## **Louisa County**

| Single-Family Detached          |          | January  |          |             | Year to Date |          |
|---------------------------------|----------|----------|----------|-------------|--------------|----------|
| Key Metrics                     | 2018     | 2019     | % Change | Thru 1-2018 | Thru 1-2019  | % Change |
| New Listings                    | 6        | 12       | + 100.0% | 6           | 12           | + 100.0% |
| Pending Sales                   | 2        | 5        | + 150.0% | 2           | 5            | + 150.0% |
| Closed Sales                    | 3        | 1        | - 66.7%  | 3           | 1            | - 66.7%  |
| Days on Market Until Sale       | 47       | 110      | + 134.0% | 47          | 110          | + 134.0% |
| Median Sales Price*             | \$97,700 | \$76,000 | - 22.2%  | \$97,700    | \$76,000     | - 22.2%  |
| Average Sales Price*            | \$97,700 | \$76,000 | - 22.2%  | \$97,700    | \$76,000     | - 22.2%  |
| Percent of List Price Received* | 93.4%    | 97.4%    | + 4.3%   | 93.4%       | 97.4%        | + 4.3%   |
| Inventory of Homes for Sale     | 33       | 33       | 0.0%     |             | _            | _        |
| Months Supply of Inventory      | 5.7      | 6.0      | + 5.3%   |             |              | _        |

<sup>\*</sup> Does not account for seller concessions; % Change may be extreme due to small sample size.

A rolling 12-month calculation represents the current month and the 11 months prior in a single data point. If no activity occurred during a month, the line extends to the next available data point.