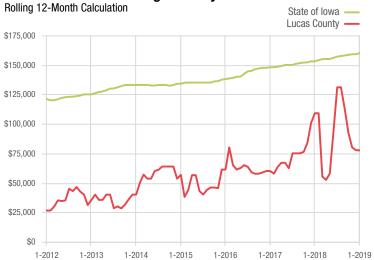

#### Median Sales Price - Single-Family Detached

### Median Sales Price - Townhouse-Condo

A rolling 12-month calculation represents the current month and the 11 months prior in a single data point. If no activity occurred during a month, the line extends to the next available data point.