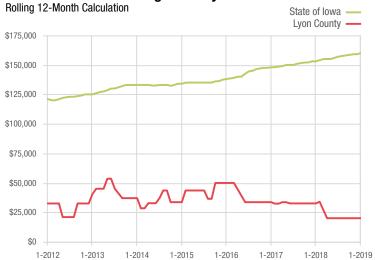

#### Median Sales Price - Single-Family Detached

### Median Sales Price - Townhouse-Condo

A rolling 12-month calculation represents the current month and the 11 months prior in a single data point. If no activity occurred during a month, the line extends to the next available data point.