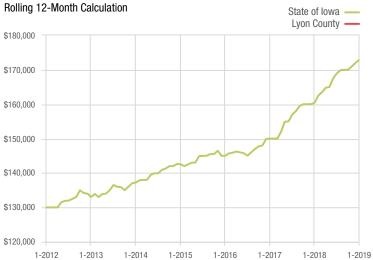

### Median Sales Price - Townhouse-Condo

A rolling 12-month calculation represents the current month and the 11 months prior in a single data point. If no activity occurred during a month, the line extends to the next available data point.