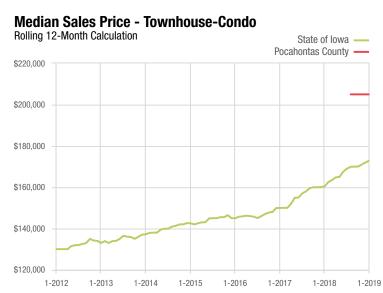

| Townhouse-Condo                 |      | January |          |             | Year to Date |          |  |
|---------------------------------|------|---------|----------|-------------|--------------|----------|--|
| Key Metrics                     | 2018 | 2019    | % Change | Thru 1-2018 | Thru 1-2019  | % Change |  |
| New Listings                    | 1    | 0       | - 100.0% | 1           | 0            | - 100.0% |  |
| Pending Sales                   | 0    | 0       | 0.0%     | 0           | 0            | 0.0%     |  |
| Closed Sales                    | 0    | 0       | 0.0%     | 0           | 0            | 0.0%     |  |
| Days on Market Until Sale       | _    |         | _        |             | _            | _        |  |
| Median Sales Price*             |      |         | _        |             |              | _        |  |
| Average Sales Price*            | _    |         | _        |             | _            | _        |  |
| Percent of List Price Received* |      |         | _        |             |              | _        |  |
| Inventory of Homes for Sale     | 1    | 0       | - 100.0% |             | _            | _        |  |
| Months Supply of Inventory      |      |         | _        |             |              | _        |  |