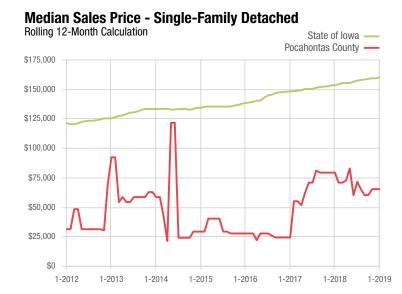

## **Pocahontas County**

| Single-Family Detached          | January |          |          | Year to Date |             |          |  |
|---------------------------------|---------|----------|----------|--------------|-------------|----------|--|
| Key Metrics                     | 2018    | 2019     | % Change | Thru 1-2018  | Thru 1-2019 | % Change |  |
| New Listings                    | 0       | 2        | _        | 0            | 2           |          |  |
| Pending Sales                   | 0       | 1        | _        | 0            | 1           | _        |  |
| Closed Sales                    | 0       | 2        | _        | 0            | 2           |          |  |
| Days on Market Until Sale       |         | 94       | _        |              | 94          | _        |  |
| Median Sales Price*             |         | \$52,500 | _        |              | \$52,500    |          |  |
| Average Sales Price*            |         | \$52,500 | _        |              | \$52,500    | _        |  |
| Percent of List Price Received* |         | 86.8%    | _        |              | 86.8%       |          |  |
| Inventory of Homes for Sale     | 9       | 18       | + 100.0% |              | _           | _        |  |
| Months Supply of Inventory      | 3.9     | 7.4      | + 89.7%  |              |             | <u></u>  |  |