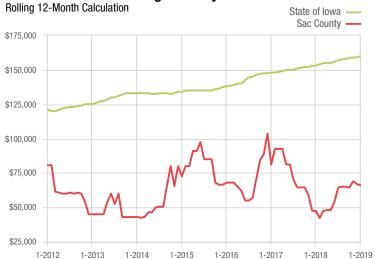

## Median Sales Price - Townhouse-Condo

A rolling 12-month calculation represents the current month and the 11 months prior in a single data point. If no activity occurred during a month, the line extends to the next available data point.