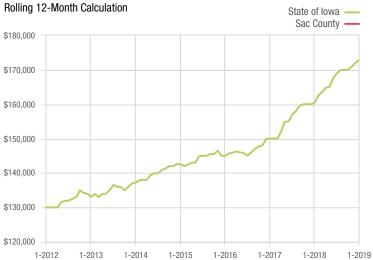

## Median Sales Price - Townhouse-Condo

A rolling 12-month calculation represents the current month and the 11 months prior in a single data point. If no activity occurred during a month, the line extends to the next available data point.