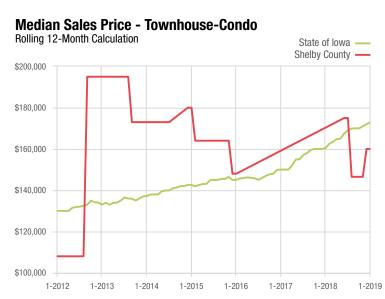

<sup>\*</sup> Does not account for seller concessions; % Change may be extreme due to small sample size.

A rolling 12-month calculation represents the current month and the 11 months prior in a single data point. If no activity occurred during a month, the line extends to the next available data point.