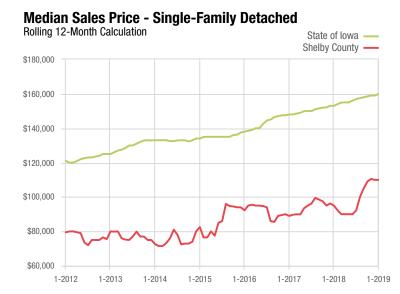

<sup>\*</sup> Does not account for seller concessions; % Change may be extreme due to small sample size.

A rolling 12-month calculation represents the current month and the 11 months prior in a single data point. If no activity occurred during a month, the line extends to the next available data point.