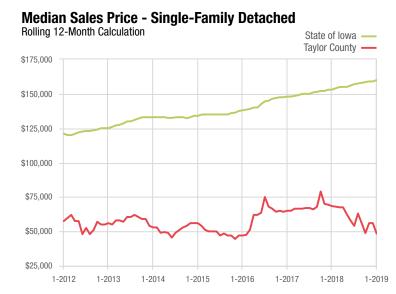

## **Taylor County**

| Single-Family Detached          |          | January |          |             | Year to Date |          |  |  |
|---------------------------------|----------|---------|----------|-------------|--------------|----------|--|--|
| Key Metrics                     | 2018     | 2019    | % Change | Thru 1-2018 | Thru 1-2019  | % Change |  |  |
| New Listings                    | 0        | 3       | _        | 0           | 3            |          |  |  |
| Pending Sales                   | 3        | 2       | - 33.3%  | 3           | 2            | - 33.3%  |  |  |
| Closed Sales                    | 3        | 0       | - 100.0% | 3           | 0            | - 100.0% |  |  |
| Days on Market Until Sale       | 160      | _       | _        | 160         | _            |          |  |  |
| Median Sales Price*             | \$68,000 |         | _        | \$68,000    |              |          |  |  |
| Average Sales Price*            | \$69,500 | _       | _        | \$69,500    | _            |          |  |  |
| Percent of List Price Received* | 94.0%    |         | _        | 94.0%       |              |          |  |  |
| Inventory of Homes for Sale     | 19       | 14      | - 26.3%  |             | _            | _        |  |  |
| Months Supply of Inventory      | 6.7      | 5.0     | - 25.4%  |             |              |          |  |  |

<sup>\*</sup> Does not account for seller concessions; % Change may be extreme due to small sample size.

A rolling 12-month calculation represents the current month and the 11 months prior in a single data point. If no activity occurred during a month, the line extends to the next available data point.