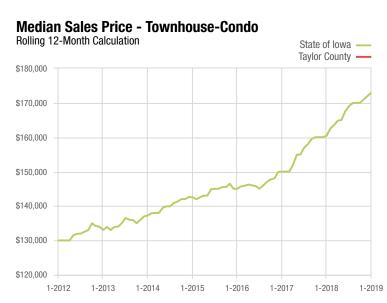

| Townhouse-Condo                 | January |      |          | Year to Date |             |          |  |
|---------------------------------|---------|------|----------|--------------|-------------|----------|--|
| Key Metrics                     | 2018    | 2019 | % Change | Thru 1-2018  | Thru 1-2019 | % Change |  |
| New Listings                    | 0       | 0    | 0.0%     | 0            | 0           | 0.0%     |  |
| Pending Sales                   | 0       | 0    | 0.0%     | 0            | 0           | 0.0%     |  |
| Closed Sales                    | 0       | 0    | 0.0%     | 0            | 0           | 0.0%     |  |
| Days on Market Until Sale       |         | _    | _        |              |             | _        |  |
| Median Sales Price*             |         |      | _        |              |             |          |  |
| Average Sales Price*            | _       | _    | _        | _            | _           | _        |  |
| Percent of List Price Received* |         |      | _        |              |             |          |  |
| Inventory of Homes for Sale     | 0       | 0    | 0.0%     |              | _           | _        |  |
| Months Supply of Inventory      |         |      | _        |              |             |          |  |

<sup>\*</sup> Does not account for seller concessions; % Change may be extreme due to small sample size.

A rolling 12-month calculation represents the current month and the 11 months prior in a single data point. If no activity occurred during a month, the line extends to the next available data point.