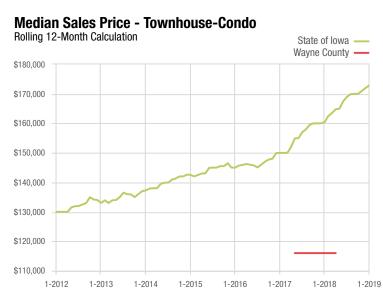

| Townhouse-Condo                 |      | January |          |             | Year to Date |          |  |  |
|---------------------------------|------|---------|----------|-------------|--------------|----------|--|--|
| Key Metrics                     | 2018 | 2019    | % Change | Thru 1-2018 | Thru 1-2019  | % Change |  |  |
| New Listings                    | 0    | 0       | 0.0%     | 0           | 0            | 0.0%     |  |  |
| Pending Sales                   | 0    | 0       | 0.0%     | 0           | 0            | 0.0%     |  |  |
| Closed Sales                    | 0    | 0       | 0.0%     | 0           | 0            | 0.0%     |  |  |
| Days on Market Until Sale       |      | _       | _        |             | _            | _        |  |  |
| Median Sales Price*             |      |         | _        |             |              |          |  |  |
| Average Sales Price*            | _    |         | _        |             |              | _        |  |  |
| Percent of List Price Received* |      |         | _        |             |              | _        |  |  |
| Inventory of Homes for Sale     | 0    | 0       | 0.0%     |             | _            | _        |  |  |
| Months Supply of Inventory      | _    | _       | _        |             | _            |          |  |  |