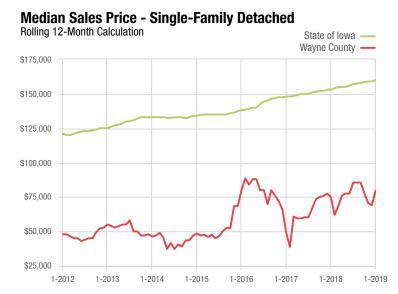

## **Wayne County**

| Single-Family Detached          |          | January |          |             | Year to Date |          |  |  |
|---------------------------------|----------|---------|----------|-------------|--------------|----------|--|--|
| Key Metrics                     | 2018     | 2019    | % Change | Thru 1-2018 | Thru 1-2019  | % Change |  |  |
| New Listings                    | 3        | 2       | - 33.3%  | 3           | 2            | - 33.3%  |  |  |
| Pending Sales                   | 4        | 3       | - 25.0%  | 4           | 3            | - 25.0%  |  |  |
| Closed Sales                    | 2        | 0       | - 100.0% | 2           | 0            | - 100.0% |  |  |
| Days on Market Until Sale       | 82       | _       | _        | 82          |              | _        |  |  |
| Median Sales Price*             | \$34,250 |         | _        | \$34,250    |              |          |  |  |
| Average Sales Price*            | \$34,250 | _       | _        | \$34,250    |              |          |  |  |
| Percent of List Price Received* | 77.1%    |         | _        | 77.1%       |              |          |  |  |
| Inventory of Homes for Sale     | 15       | 15      | 0.0%     |             | _            | _        |  |  |
| Months Supply of Inventory      | 6.2      | 5.9     | - 4.8%   |             |              | <u></u>  |  |  |