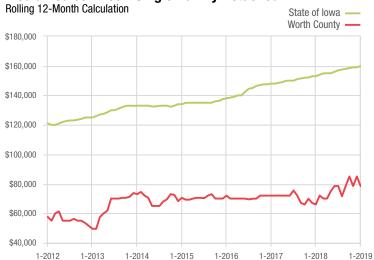

| 0       | 0    | 0.0%     | 0            | 0           | 0.0%     |
| Days on Market Until Sale       |         |      | —        |              |             |          |
| Median Sales Price*             |         |      | —        |              |             |          |
| Average Sales Price*            |         |      | —        |              |             |          |
| Percent of List Price Received* |         |      | —        |              |             |          |
| Inventory of Homes for Sale     | 0       | 0    | 0.0%     |              |             |          |
| Months Supply of Inventory      |         |      | _        |              |             |          |

\* Does not account for seller concessions; % Change may be extreme due to small sample size.



#### Median Sales Price - Single-Family Detached

#### Median Sales Price - Townhouse-Condo



A rolling 12-month calculation represents the current month and the 11 months prior in a single data point. If no activity occurred during a month, the line extends to the next available data point.