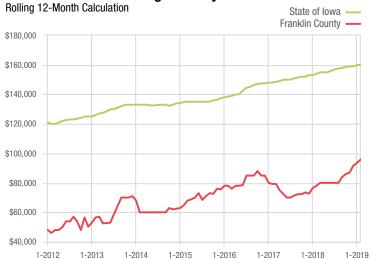

## Median Sales Price - Single-Family Detached

## **Franklin County**

| Single-Family Detached          | February |          |          | Year to Date |             |          |  |
|---------------------------------|----------|----------|----------|--------------|-------------|----------|--|
| Key Metrics                     | 2018     | 2019     | % Change | Thru 2-2018  | Thru 2-2019 | % Change |  |
| New Listings                    | 6        | 2        | - 66.7%  | 11           | 9           | - 18.2%  |  |
| Pending Sales                   | 6        | 3        | - 50.0%  | 9            | 5           | - 44.4%  |  |
| Closed Sales                    | 3        | 1        | - 66.7%  | 11           | 5           | - 54.5%  |  |
| Days on Market Until Sale       | 59       | 123      | + 108.5% | 75           | 186         | + 148.0% |  |
| Median Sales Price*             | \$84,000 | \$63,000 | - 25.0%  | \$84,000     | \$108,000   | + 28.6%  |  |
| Average Sales Price*            | \$74,833 | \$63,000 | - 15.8%  | \$97,455     | \$91,400    | - 6.2%   |  |
| Percent of List Price Received* | 97.5%    | 97.1%    | - 0.4%   | 92.4%        | 91.7%       | - 0.8%   |  |
| Inventory of Homes for Sale     | 44       | 40       | - 9.1%   |              |             |          |  |
| Months Supply of Inventory      | 6.3      | 5.9      | - 6.3%   |              |             |          |  |