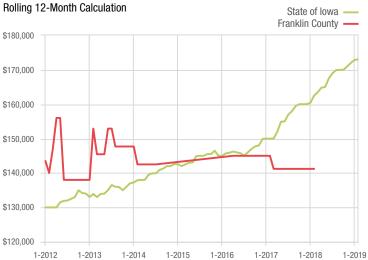

## Median Sales Price - Townhouse-Condo

A rolling 12-month calculation represents the current month and the 11 months prior in a single data point. If no activity occurred during a month, the line extends to the next available data point.

| Townhouse-Condo                 | February |      |          | Year to Date |             |          |  |
|---------------------------------|----------|------|----------|--------------|-------------|----------|--|
| Key Metrics                     | 2018     | 2019 | % Change | Thru 2-2018  | Thru 2-2019 | % Change |  |
| New Listings                    | 0        | 0    | 0.0%     | 0            | 0           | 0.0%     |  |
| Pending Sales                   | 0        | 0    | 0.0%     | 0            | 0           | 0.0%     |  |
| Closed Sales                    | 0        | 0    | 0.0%     | 0            | 0           | 0.0%     |  |
| Days on Market Until Sale       |          |      | —        |              |             |          |  |
| Median Sales Price*             |          |      | —        |              |             |          |  |
| Average Sales Price*            |          |      | —        |              |             |          |  |
| Percent of List Price Received* |          |      | _        |              |             |          |  |
| Inventory of Homes for Sale     | 0        | 2    | —        |              |             |          |  |
| Months Supply of Inventory      |          |      | _        |              |             |          |  |