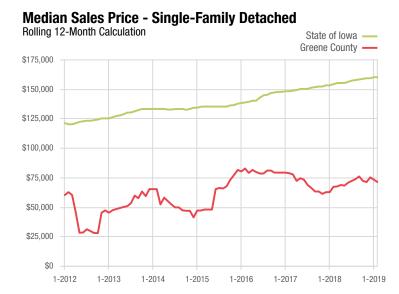

## Rolling 12-Month Calculation State of Iowa -Greene County -\$250,000 \$200,000 \$150,000 \$100.000 \$50,000

**Median Sales Price - Townhouse-Condo** 

A rolling 12-month calculation represents the current month and the 11 months prior in a single data point. If no activity occurred during a month, the line extends to the next available data point.

1-2012

1-2013

1-2015

1-2016

1-2017

1-2018

1-2014