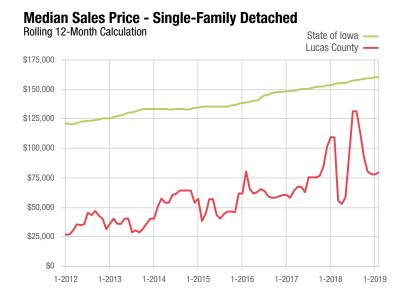

## **Lucas County**

| Single-Family Detached          |      | February  |          |             | Year to Date |          |
|---------------------------------|------|-----------|----------|-------------|--------------|----------|
| Key Metrics                     | 2018 | 2019      | % Change | Thru 2-2018 | Thru 2-2019  | % Change |
| New Listings                    | 4    | 3         | - 25.0%  | 9           | 7            | - 22.2%  |
| Pending Sales                   | 2    | 5         | + 150.0% | 3           | 10           | + 233.3% |
| Closed Sales                    | 0    | 3         | _        | 1           | 5            | + 400.0% |
| Days on Market Until Sale       |      | 25        | _        | 64          | 45           | - 29.7%  |
| Median Sales Price*             |      | \$121,700 | _        | \$180,000   | \$121,700    | - 32.4%  |
| Average Sales Price*            | _    | \$117,467 | _        | \$180,000   | \$108,180    | - 39.9%  |
| Percent of List Price Received* |      | 98.0%     | _        | 97.3%       | 91.3%        | - 6.2%   |
| Inventory of Homes for Sale     | 14   | 21        | + 50.0%  |             | _            | _        |
| Months Supply of Inventory      | 7.0  | 5.8       | - 17.1%  |             |              |          |

<sup>\*</sup> Does not account for seller concessions; % Change may be extreme due to small sample size.

A rolling 12-month calculation represents the current month and the 11 months prior in a single data point. If no activity occurred during a month, the line extends to the next available data point.