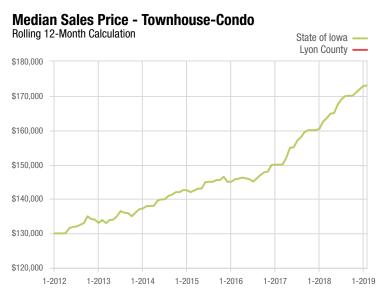

| Townhouse-Condo                 |      | February |          |             | Year to Date |          |  |  |
|---------------------------------|------|----------|----------|-------------|--------------|----------|--|--|
| Key Metrics                     | 2018 | 2019     | % Change | Thru 2-2018 | Thru 2-2019  | % Change |  |  |
| New Listings                    | 0    | 0        | 0.0%     | 0           | 0            | 0.0%     |  |  |
| Pending Sales                   | 0    | 0        | 0.0%     | 0           | 0            | 0.0%     |  |  |
| Closed Sales                    | 0    | 0        | 0.0%     | 0           | 0            | 0.0%     |  |  |
| Days on Market Until Sale       |      |          | _        |             | _            | _        |  |  |
| Median Sales Price*             |      |          | _        |             | _            |          |  |  |
| Average Sales Price*            | _    |          | _        |             | _            | _        |  |  |
| Percent of List Price Received* |      |          | _        |             | _            |          |  |  |
| Inventory of Homes for Sale     | 0    | 0        | 0.0%     |             | _            | _        |  |  |
| Months Supply of Inventory      |      |          | _        |             |              |          |  |  |

<sup>\*</sup> Does not account for seller concessions; % Change may be extreme due to small sample size.

A rolling 12-month calculation represents the current month and the 11 months prior in a single data point. If no activity occurred during a month, the line extends to the next available data point.