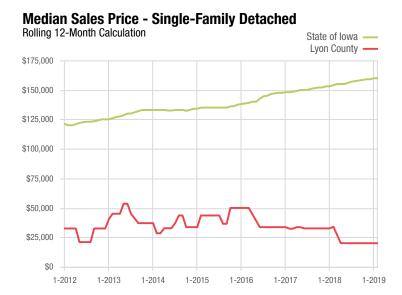

## **Lyon County**

| Single-Family Detached          |      | February |          |             | Year to Date |          |
|---------------------------------|------|----------|----------|-------------|--------------|----------|
| Key Metrics                     | 2018 | 2019     | % Change | Thru 2-2018 | Thru 2-2019  | % Change |
| New Listings                    | 0    | 1        | _        | 0           | 5            |          |
| Pending Sales                   | 1    | 0        | - 100.0% | 1           | 0            | - 100.0% |
| Closed Sales                    | 0    | 0        | 0.0%     | 0           | 0            | 0.0%     |
| Days on Market Until Sale       |      |          | _        |             |              | _        |
| Median Sales Price*             |      |          | _        |             |              |          |
| Average Sales Price*            |      | _        | _        |             | _            | _        |
| Percent of List Price Received* |      |          | _        |             |              | _        |
| Inventory of Homes for Sale     | 0    | 5        | _        |             | _            | _        |
| Months Supply of Inventory      |      |          | _        |             | _            |          |

<sup>\*</sup> Does not account for seller concessions; % Change may be extreme due to small sample size.

A rolling 12-month calculation represents the current month and the 11 months prior in a single data point. If no activity occurred during a month, the line extends to the next available data point.