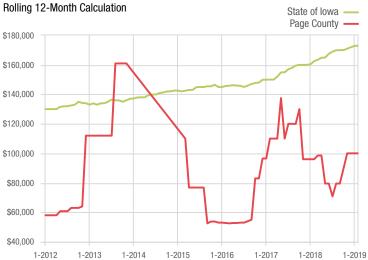

## Median Sales Price - Townhouse-Condo

A rolling 12-month calculation represents the current month and the 11 months prior in a single data point. If no activity occurred during a month, the line extends to the next available data point.