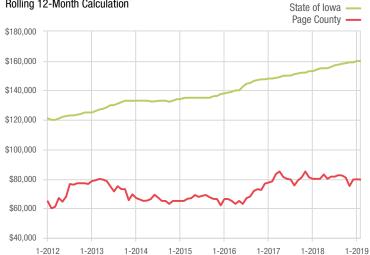

## **Page County**

| Single-Family Detached          | February  |          |          | Year to Date |             |          |  |
|---------------------------------|-----------|----------|----------|--------------|-------------|----------|--|
| Key Metrics                     | 2018      | 2019     | % Change | Thru 2-2018  | Thru 2-2019 | % Change |  |
| New Listings                    | 9         | 7        | - 22.2%  | 14           | 23          | + 64.3%  |  |
| Pending Sales                   | 3         | 10       | + 233.3% | 11           | 18          | + 63.6%  |  |
| Closed Sales                    | 6         | 11       | + 83.3%  | 13           | 16          | + 23.1%  |  |
| Days on Market Until Sale       | 186       | 96       | - 48.4%  | 157          | 94          | - 40.1%  |  |
| Median Sales Price*             | \$111,500 | \$86,500 | - 22.4%  | \$79,950     | \$83,250    | + 4.1%   |  |
| Average Sales Price*            | \$113,158 | \$86,545 | - 23.5%  | \$97,612     | \$80,319    | - 17.7%  |  |
| Percent of List Price Received* | 91.8%     | 94.2%    | + 2.6%   | 90.1%        | 94.2%       | + 4.6%   |  |
| Inventory of Homes for Sale     | 51        | 62       | + 21.6%  |              |             |          |  |
| Months Supply of Inventory      | 5.3       | 5.0      | - 5.7%   |              |             |          |  |