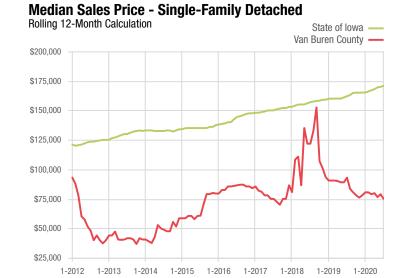

## **Van Buren County**

| Single-Family Detached          |           | July     |          |             | Year to Date |          |  |  |
|---------------------------------|-----------|----------|----------|-------------|--------------|----------|--|--|
| Key Metrics                     | 2019      | 2020     | % Change | Thru 7-2019 | Thru 7-2020  | % Change |  |  |
| New Listings                    | 8         | 4        | - 50.0%  | 36          | 28           | - 22.2%  |  |  |
| Pending Sales                   | 3         | 4        | + 33.3%  | 22          | 15           | - 31.8%  |  |  |
| Closed Sales                    | 4         | 1        | - 75.0%  | 22          | 12           | - 45.5%  |  |  |
| Days on Market Until Sale       | 107       | 69       | - 35.5%  | 107         | 112          | + 4.7%   |  |  |
| Median Sales Price*             | \$142,250 | \$58,000 | - 59.2%  | \$91,500    | \$79,900     | - 12.7%  |  |  |
| Average Sales Price*            | \$143,625 | \$58,000 | - 59.6%  | \$113,809   | \$88,233     | - 22.5%  |  |  |
| Percent of List Price Received* | 95.7%     | 87.9%    | - 8.2%   | 91.1%       | 90.8%        | - 0.3%   |  |  |
| Inventory of Homes for Sale     | 24        | 18       | - 25.0%  |             | _            |          |  |  |
| Months Supply of Inventory      | 7.2       | 5.5      | - 23.6%  |             |              |          |  |  |

<sup>\*</sup> Does not account for seller concessions; % Change may be extreme due to small sample size.

A rolling 12-month calculation represents the current month and the 11 months prior in a single data point. If no activity occurred during a month, the line extends to the next available data point.