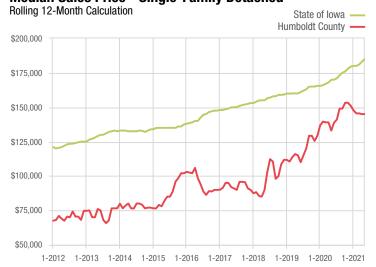

Days on Market Until Sale       | _    |      | _        |             | _            | _        |  |  |
| Median Sales Price*             | _    |      | _        |             |              |          |  |  |
| Average Sales Price*            | _    |      | _        |             | _            | _        |  |  |
| Percent of List Price Received* | _    |      | _        |             |              |          |  |  |
| Inventory of Homes for Sale     | 0    | 1    | _        |             | _            |          |  |  |
| Months Supply of Inventory      |      | 1.0  | _        |             | _            |          |  |  |

<sup>\*</sup> Does not account for seller concessions; % Change may be extreme due to small sample size.

## **Median Sales Price - Single-Family Detached**



## **Median Sales Price - Townhouse-Condo**



A rolling 12-month calculation represents the current month and the 11 months prior in a single data point. If no activity occurred during a month, the line extends to the next available data point.