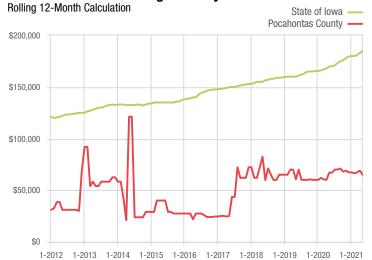

## **Median Sales Price - Single-Family Detached**

## **Pocahontas County**

| Single-Family Detached          |          | May      |          |             | Year to Date |          |  |  |
|---------------------------------|----------|----------|----------|-------------|--------------|----------|--|--|
| Key Metrics                     | 2020     | 2021     | % Change | Thru 5-2020 | Thru 5-2021  | % Change |  |  |
| New Listings                    | 7        | 6        | - 14.3%  | 23          | 18           | - 21.7%  |  |  |
| Pending Sales                   | 4        | 5        | + 25.0%  | 21          | 14           | - 33.3%  |  |  |
| Closed Sales                    | 6        | 3        | - 50.0%  | 19          | 12           | - 36.8%  |  |  |
| Days on Market Until Sale       | 146      | 66       | - 54.8%  | 120         | 78           | - 35.0%  |  |  |
| Median Sales Price*             | \$71,450 | \$45,000 | - 37.0%  | \$71,900    | \$84,625     | + 17.7%  |  |  |
| Average Sales Price*            | \$77,300 | \$82,667 | + 6.9%   | \$84,397    | \$107,321    | + 27.2%  |  |  |
| Percent of List Price Received* | 98.4%    | 99.3%    | + 0.9%   | 92.5%       | 94.9%        | + 2.6%   |  |  |
| Inventory of Homes for Sale     | 16       | 7        | - 56.3%  |             | _            | _        |  |  |
| Months Supply of Inventory      | 3.9      | 1.7      | - 56.4%  |             | _            |          |  |  |