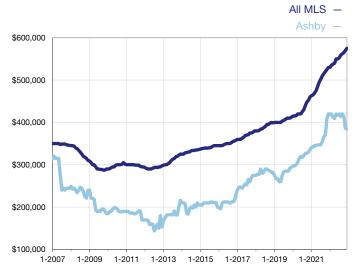

## **Ashby**

| Single-Family Properties                 | December  |           |          | Year to Date |           |         |
|------------------------------------------|-----------|-----------|----------|--------------|-----------|---------|
| Key Metrics                              | 2021      | 2022      | +/-      | 2021         | 2022      | +/-     |
| Pending Sales                            | 1         | 2         | + 100.0% | 43           | 38        | - 11.6% |
| Closed Sales                             | 4         | 3         | - 25.0%  | 50           | 39        | - 22.0% |
| Median Sales Price*                      | \$443,000 | \$398,000 | - 10.2%  | \$419,950    | \$385,000 | - 8.3%  |
| Inventory of Homes for Sale              | 8         | 6         | - 25.0%  |              |           |         |
| Months Supply of Inventory               | 2.2       | 1.9       | - 13.6%  |              |           |         |
| Cumulative Days on Market Until Sale     | 30        | 23        | - 23.3%  | 67           | 52        | - 22.4% |
| Percent of Original List Price Received* | 99.5%     | 103.5%    | + 4.0%   | 102.1%       | 102.4%    | + 0.3%  |
| New Listings                             | 3         | 3         | 0.0%     | 49           | 42        | - 14.3% |

## **Median Sales Price – Single-Family Properties**

Rolling 12-Month Calculation