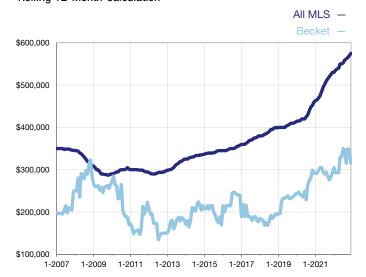

## **Median Sales Price - Single-Family Properties**

Rolling 12-Month Calculation