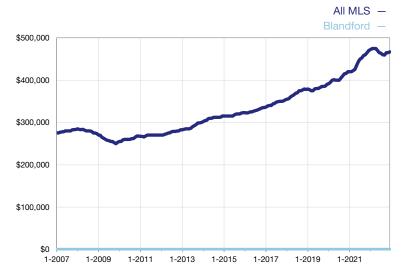

## **Median Sales Price - Condominium Properties**

Rolling 12-Month Calculation