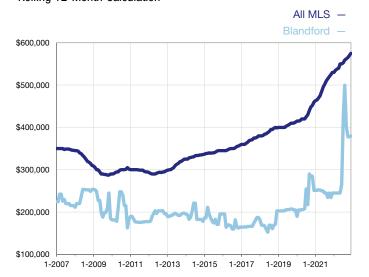

## **Median Sales Price - Single-Family Properties**

Rolling 12-Month Calculation