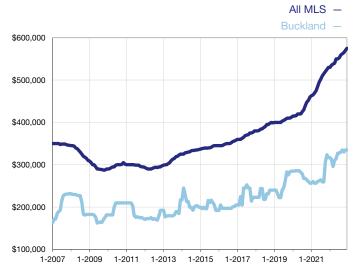

## **Median Sales Price - Single-Family Properties**

Rolling 12-Month Calculation