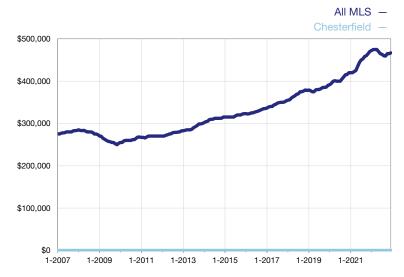

## **Median Sales Price - Condominium Properties**

Rolling 12-Month Calculation