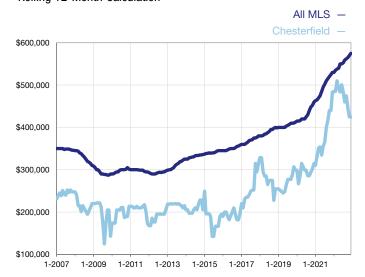

## **Median Sales Price - Single-Family Properties**

Rolling 12-Month Calculation