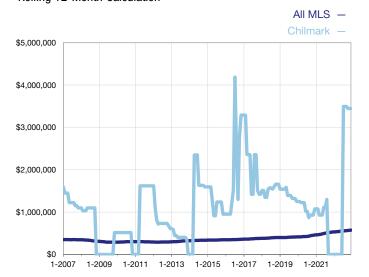

## **Median Sales Price - Single-Family Properties**

Rolling 12-Month Calculation

## **Chilmark**

| Single-Family Properties                 | December |      |          | Year to Date |             |          |
|------------------------------------------|----------|------|----------|--------------|-------------|----------|
| Key Metrics                              | 2021     | 2022 | +/-      | 2021         | 2022        | +/-      |
| Pending Sales                            | 0        | 0    |          | 0            | 2           |          |
| Closed Sales                             | 0        | 0    |          | 0            | 2           |          |
| Median Sales Price*                      | \$0      | \$0  |          | \$0          | \$3,447,500 |          |
| Inventory of Homes for Sale              | 1        | 2    | + 100.0% |              |             |          |
| Months Supply of Inventory               | 0.0      | 2.0  |          |              |             |          |
| Cumulative Days on Market Until Sale     | 0        | 0    |          | 0            | 14          |          |
| Percent of Original List Price Received* | 0.0%     | 0.0% |          | 0.0%         | 98.0%       |          |
| New Listings                             | 0        | 0    |          | 1            | 3           | + 200.0% |