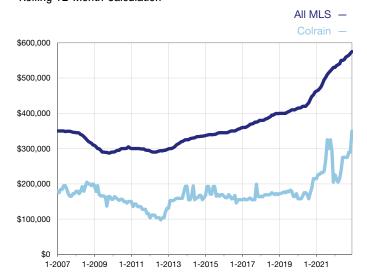

## **Colrain**

| Single-Family Properties                 | December  |           |          | Year to Date |           |         |
|------------------------------------------|-----------|-----------|----------|--------------|-----------|---------|
| Key Metrics                              | 2021      | 2022      | +/-      | 2021         | 2022      | +/-     |
| Pending Sales                            | 1         | 2         | + 100.0% | 10           | 11        | + 10.0% |
| Closed Sales                             | 3         | 1         | - 66.7%  | 10           | 9         | - 10.0% |
| Median Sales Price*                      | \$140,000 | \$117,500 | - 16.1%  | \$205,000    | \$349,900 | + 70.7% |
| Inventory of Homes for Sale              | 2         | 3         | + 50.0%  |              |           |         |
| Months Supply of Inventory               | 1.6       | 2.2       | + 37.5%  |              |           |         |
| Cumulative Days on Market Until Sale     | 60        | 43        | - 28.3%  | 44           | 63        | + 43.2% |
| Percent of Original List Price Received* | 96.0%     | 98.0%     | + 2.1%   | 101.9%       | 95.7%     | - 6.1%  |
| New Listings                             | 0         | 1         |          | 13           | 15        | + 15.4% |

## **Median Sales Price - Single-Family Properties**

Rolling 12-Month Calculation