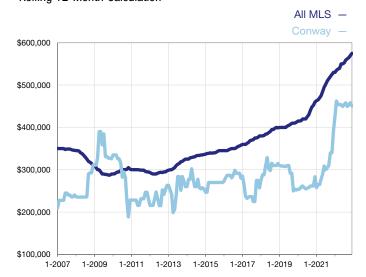

## **Median Sales Price - Single-Family Properties**

Rolling 12-Month Calculation