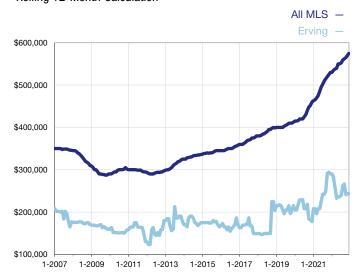

## **Median Sales Price - Single-Family Properties**

Rolling 12-Month Calculation