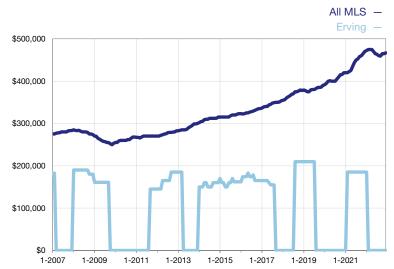

## **Median Sales Price - Condominium Properties**

Rolling 12-Month Calculation