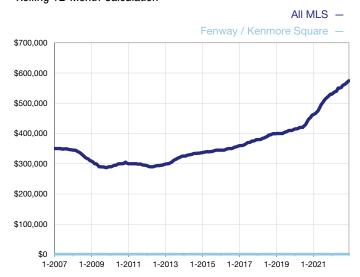

## **Median Sales Price - Single-Family Properties**

Rolling 12-Month Calculation