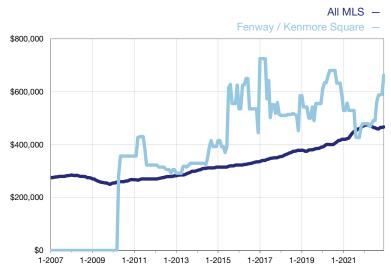

## **Median Sales Price - Condominium Properties**

Rolling 12-Month Calculation