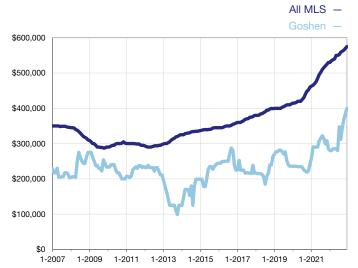

## **Median Sales Price - Single-Family Properties**

Rolling 12-Month Calculation