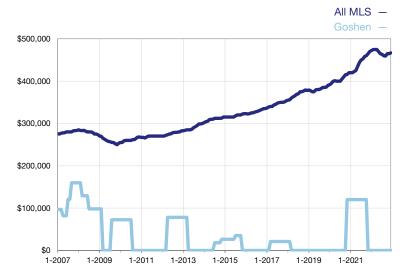

## **Median Sales Price - Condominium Properties**

Rolling 12-Month Calculation