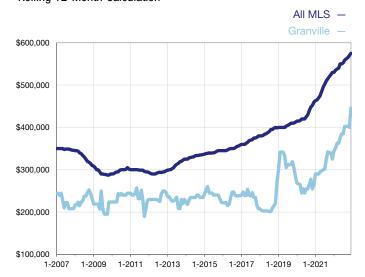

## **Granville**

| Single-Family Properties                 | December  |           |          | Year to Date |           |         |
|------------------------------------------|-----------|-----------|----------|--------------|-----------|---------|
| Key Metrics                              | 2021      | 2022      | +/-      | 2021         | 2022      | +/-     |
| Pending Sales                            | 0         | 2         |          | 12           | 13        | + 8.3%  |
| Closed Sales                             | 5         | 1         | - 80.0%  | 14           | 11        | - 21.4% |
| Median Sales Price*                      | \$260,000 | \$480,000 | + 84.6%  | \$325,000    | \$446,000 | + 37.2% |
| Inventory of Homes for Sale              | 3         | 2         | - 33.3%  |              |           |         |
| Months Supply of Inventory               | 1.3       | 1.5       | + 15.4%  |              |           |         |
| Cumulative Days on Market Until Sale     | 146       | 39        | - 73.3%  | 65           | 51        | - 21.5% |
| Percent of Original List Price Received* | 96.3%     | 101.1%    | + 5.0%   | 103.2%       | 95.9%     | - 7.1%  |
| New Listings                             | 1         | 0         | - 100.0% | 17           | 16        | - 5.9%  |

## **Median Sales Price - Single-Family Properties**

Rolling 12-Month Calculation