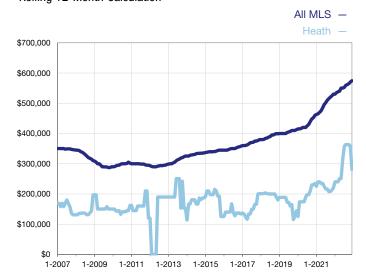

## **Median Sales Price - Single-Family Properties**

Rolling 12-Month Calculation