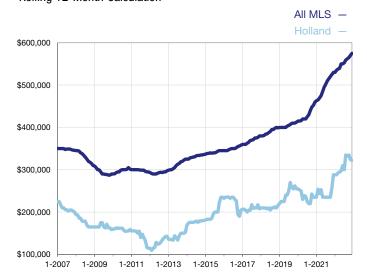

## **Holland**

| Single-Family Properties                 | December  |           |         | Year to Date |           |         |
|------------------------------------------|-----------|-----------|---------|--------------|-----------|---------|
| Key Metrics                              | 2021      | 2022      | +/-     | 2021         | 2022      | +/-     |
| Pending Sales                            | 4         | 4         | 0.0%    | 57           | 42        | - 26.3% |
| Closed Sales                             | 4         | 6         | + 50.0% | 54           | 44        | - 18.5% |
| Median Sales Price*                      | \$351,850 | \$375,000 | + 6.6%  | \$288,000    | \$322,000 | + 11.8% |
| Inventory of Homes for Sale              | 8         | 2         | - 75.0% |              |           |         |
| Months Supply of Inventory               | 1.5       | 0.6       | - 60.0% |              |           |         |
| Cumulative Days on Market Until Sale     | 47        | 28        | - 40.4% | 29           | 33        | + 13.8% |
| Percent of Original List Price Received* | 102.1%    | 100.3%    | - 1.8%  | 103.4%       | 99.4%     | - 3.9%  |
| New Listings                             | 2         | 1         | - 50.0% | 72           | 52        | - 27.8% |

## **Median Sales Price - Single-Family Properties**

Rolling 12-Month Calculation