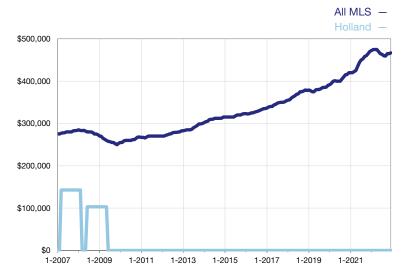

<sup>\*</sup> Does not account for seller concessions. | Activity for one month can sometimes look extreme due to small sample size.

| Condominium Properties                   | December |      |     | Year to Date |           |     |
|------------------------------------------|----------|------|-----|--------------|-----------|-----|
| Key Metrics                              | 2021     | 2022 | +/- | 2021         | 2022      | +/- |
| Pending Sales                            | 0        | 0    |     | 0            | 1         |     |
| Closed Sales                             | 0        | 0    |     | 0            | 1         |     |
| Median Sales Price*                      | \$0      | \$0  |     | \$0          | \$224,900 |     |
| Inventory of Homes for Sale              | 0        | 0    |     |              |           |     |
| Months Supply of Inventory               | 0.0      | 0.0  |     |              |           |     |
| Cumulative Days on Market Until Sale     | 0        | 0    |     | 0            | 36        |     |
| Percent of Original List Price Received* | 0.0%     | 0.0% |     | 0.0%         | 93.7%     |     |
| New Listings                             | 0        | 0    |     | 0            | 1         |     |

<sup>\*</sup> Does not account for seller concessions. | Activity for one month can sometimes look extreme due to small sample size.

## **Median Sales Price – Condominium Properties**

Rolling 12-Month Calculation