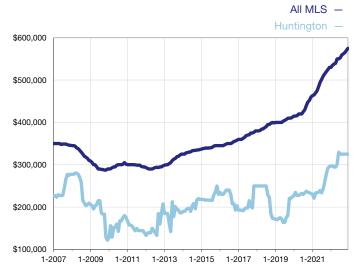

## **Median Sales Price - Single-Family Properties**

Rolling 12-Month Calculation