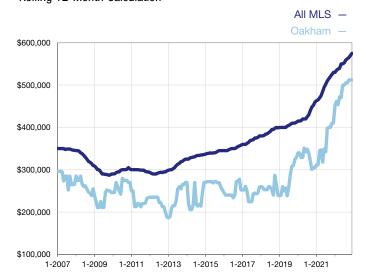

## **Oakham**

| Single-Family Properties                 | December  |           |          | Year to Date |           |         |
|------------------------------------------|-----------|-----------|----------|--------------|-----------|---------|
| Key Metrics                              | 2021      | 2022      | +/-      | 2021         | 2022      | +/-     |
| Pending Sales                            | 1         | 2         | + 100.0% | 21           | 21        | 0.0%    |
| Closed Sales                             | 1         | 5         | + 400.0% | 21           | 24        | + 14.3% |
| Median Sales Price*                      | \$500,000 | \$499,000 | - 0.2%   | \$410,000    | \$512,500 | + 25.0% |
| Inventory of Homes for Sale              | 6         | 5         | - 16.7%  |              |           |         |
| Months Supply of Inventory               | 2.9       | 2.1       | - 27.6%  |              |           |         |
| Cumulative Days on Market Until Sale     | 64        | 46        | - 28.1%  | 43           | 45        | + 4.7%  |
| Percent of Original List Price Received* | 100.0%    | 94.4%     | - 5.6%   | 99.8%        | 97.9%     | - 1.9%  |
| New Listings                             | 4         | 0         | - 100.0% | 46           | 28        | - 39.1% |

## **Median Sales Price - Single-Family Properties**

Rolling 12-Month Calculation