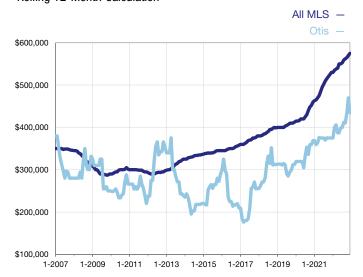

## **Median Sales Price - Single-Family Properties**

Rolling 12-Month Calculation