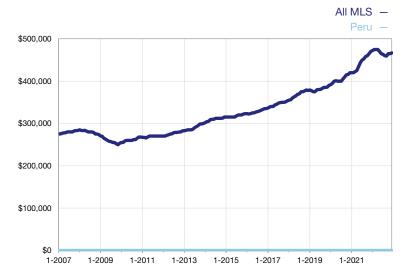

## **Median Sales Price – Condominium Properties**

Rolling 12-Month Calculation