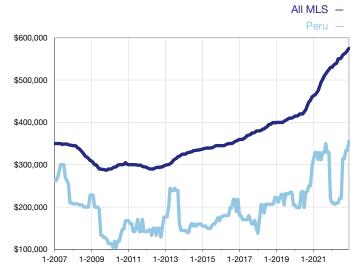

## **Median Sales Price - Single-Family Properties**

Rolling 12-Month Calculation