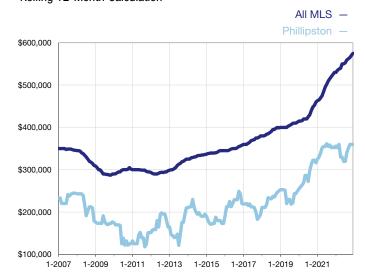

## **Median Sales Price - Single-Family Properties**

Rolling 12-Month Calculation