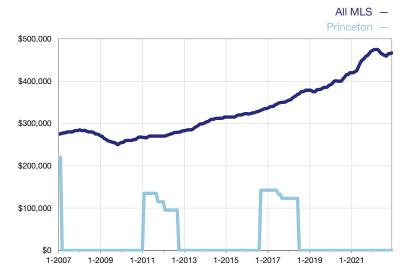

## **Median Sales Price - Condominium Properties**

Rolling 12-Month Calculation