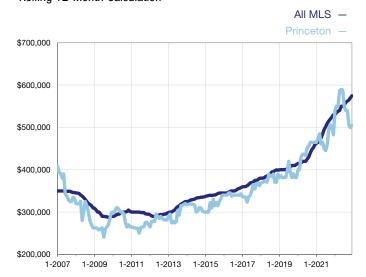

## **Median Sales Price - Single-Family Properties**

Rolling 12-Month Calculation