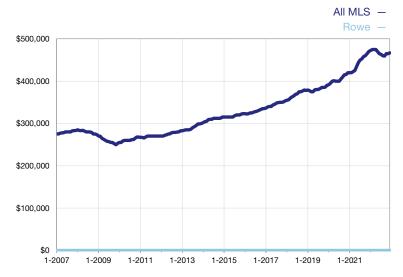

## **Median Sales Price – Condominium Properties**

Rolling 12-Month Calculation