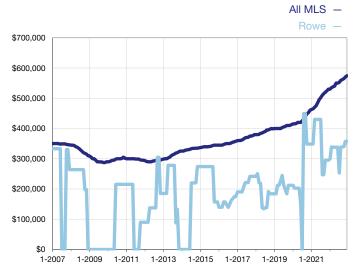

## **Median Sales Price - Single-Family Properties**

Rolling 12-Month Calculation