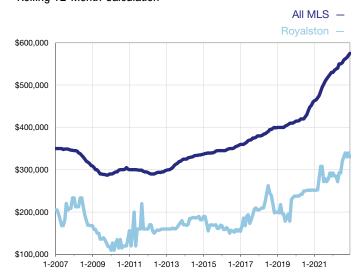

## **Median Sales Price - Single-Family Properties**

Rolling 12-Month Calculation