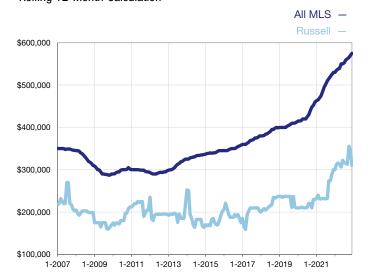

## **Median Sales Price - Single-Family Properties**

Rolling 12-Month Calculation