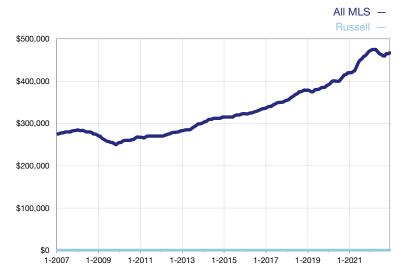

## **Median Sales Price – Condominium Properties**

Rolling 12-Month Calculation