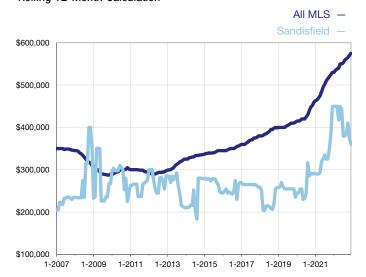

## **Median Sales Price - Single-Family Properties**

Rolling 12-Month Calculation